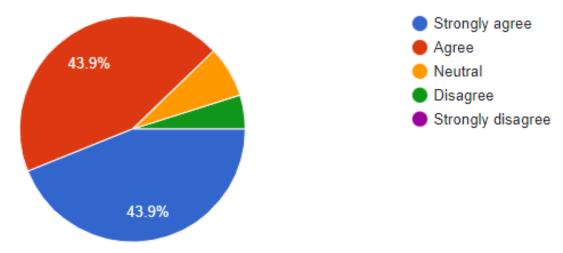

in the classroom.

There is two-way communication between home and school.



How do you prefer to receive regular communication from the school?



When my child's school communicates with me, it is easy for me to read or understand.



41 responses





If I have a question, concern, or comment about my child, the teacher gets back to me right away. 34 responses





20/21

## Comments regarding Communication

- Everyone has been the BEST at communicating.
- I have continued to have excellent communication with the teachers, staff, and administrators.

I receive information on what my child should learn and be able to do in each grade in school.





I believe my child is challenged by the school's academic program and the school holds high expectations for my child.

#### 41 responses



I believe my child is challenged by the school's academic curriculum and the school holds high expectations for my child.



I receive information on what I can do at home to help my child improve or advance his/her learning.



41 responses



My child receives the academic support needed to meet his/her individual needs. 34 responses



How important is it that we have single grade level classes (no combination classes)? 41 responses



How would you like to see that support offered?



Other Response: Tutoring after-school, more support in the after-school program, appropriately credentialed tutoring individuals



My child's school is a safe place to learn (Not related to COVID). 34 responses



# Comments regarding School Safety

- Even related to COVID, the school has done an outst