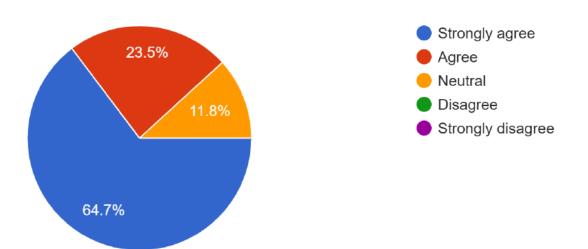

ion from the school?



When my child's school communicates with me, it is easy for me to read or understand.



41 responses





If I have a question, concern, or comment about my child, the teacher gets back to me right away. 34 responses





20/21

## Comments regarding Communication

- Everyone has been the BEST at communicating.
- I have continued to have excellent communication with the teachers, staff, and administrators.

I receive information on what my child should learn and be able to do in each grade in school.





I believe my child is challenged by the school's academic program and the school holds high expectations for my child.

#### 41 responses



I believe my child is challenged by the school's academic curriculum and the school holds high expectations for my child.



I receive information on what I can do at home to help my child improve or advance his/her learning.



41 responses



My child receives the academic support needed to meet his/her individual needs. 34 responses



How important is it that we have single grade level classes (no combination classes)? 41 responses



How would you like to see that support offered?



Other Response: Tutoring after-school, more support in the after-school program, appropriately credentialed tutoring individuals



My child's school is a safe place to learn (Not related to COVID). 34 responses



# Comments regarding School Safety

- Even related to COVID, the school has done an outstanding job!
- I admire that not only does the staff know our boys by name, they also pay attention to who is picking them up