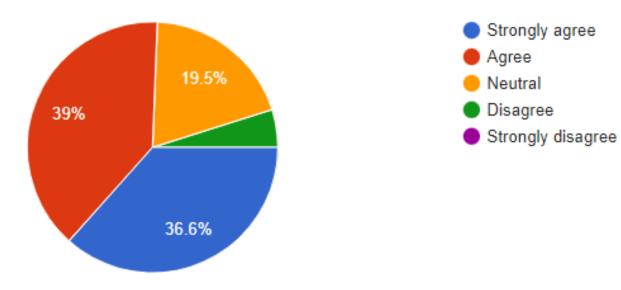

tand.



41 responses





If I have a question, concern, or comment about my child, the teacher gets back to me right away. 34 responses





20/21

## Comments regarding Communication

- Everyone has been the BEST at communicating.
- I have continued to have excellent communication with the teachers, staff, and administrators.

I receive information on what my child should learn and be able to do in each grade in school.





I believe my child is challenged by the school's academic program and the school holds high expectations for my child.

#### 41 responses



I believe my child is challenged by the school's academic curriculum and the school holds high expectations for my child.



I receive information on what I can do at home to help my child improve or advance his/her learning.



41 responses



My child receives the academic support needed to meet his/her individual needs. 34 responses



How important is it that we have single grade level classes (no combination classes)? 41 responses



How would you like to see that support offered?



Other Response: Tutoring after-school, more support in the after-school program, appropriately credentialed tutoring individuals



My child's school is a safe place to learn (Not related to COVID). 34 responses



# Comments regarding School Safety

- Even related to COVID, the school has done an outstanding job!
- I admire that not only does the staff know our boys by name, they also pay attention to who is picking them up and recognizes us as well. It makes us feel as though they are really seen, valued, and looked after saf