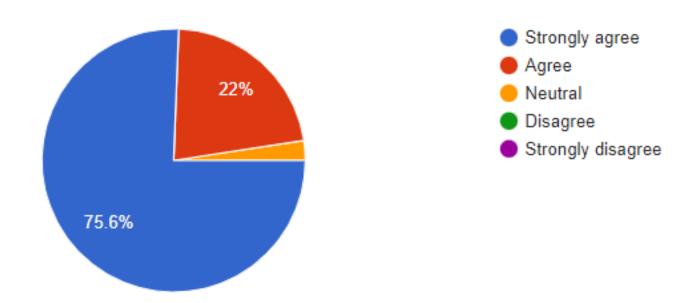

We received 41 responses to the LCAP survey for families and staff that closed last week. Results will be shared at next month's board meeting.

Marcum will have one open teaching position next year. Maggie will open the position on EdJoin soon.